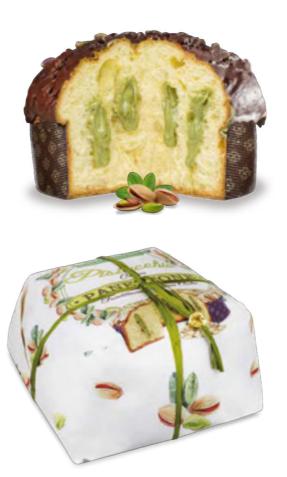

#### D004048 PANETTONE PISTACHIO CREAM FILLED CAKE

Soft Panettone filled with Pistachio cream and covered with toasted pistachios 1 lb 10.4oz (750g) 6 units/case (2<sup>nd</sup> ship)