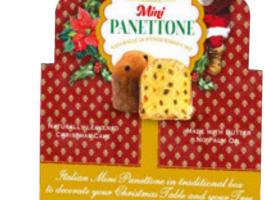

#### BDMP2107 MINI PANETTONE CAKE

in Shelf Ready Tray contains 12 pcs 2.8 oz (80g) 24 units/case (2 shelf trays) (2<sup>nd</sup> ship)