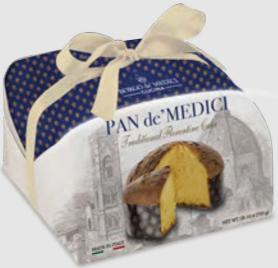

# PAN de'MEDICI

Traditional Florentine Cake

Here comes Christmas and the chill of the December air in Florence is sweetened with the enticing aromas of artisan bakers making de' Medici's Bread, Pan de' Medici. This famous Florentine Christmas cake, baked artisanally, is a plain, naturally yeast-leavened, sweet bread perfumed with vanilla. Many competing stories claim to reveal the origins of Pan de' Medici. Some say a young baker invented the cake to impress his lover; others say the sweet cake was invented by a nun to impress her fellow sisters. Whichever it is, it is certainly a labour of love, as making such Cake is not a quick process.

Pan de' Medici can be toasted for breakfast, eaten with coffee, dipped in vin santo for lunch, enjoyed with prosecco for aperitivo, and served as the closer for dinner, along with amaretto. This rich in butter cake is very versatile and can be used also in savory combination, such as truffle, salmon, foil gras or caviar. Enjoy your own Pan de' Medici this festive season.

**BDMP2101** PAN DE' MEDICI TRADITIONAL FLORENTINE CAKE

> 1 lb 10.4oz (750g) 6 units/case (2<sup>nd</sup> ship)

**BDMP2102 PANDORO HAND WRAPPED CAKE** 

1 lb 10.4oz (750 g) 6 units/case (2<sup>nd</sup> ship)