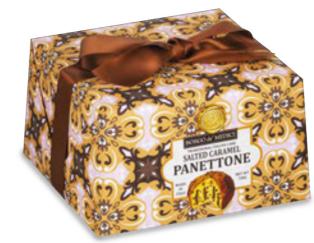

## CREAM FILLED PANETTONE IN BOX

D004056 **SALTED CARAMEL CREAM FILLED CAKE** 1 lb 10.4oz (750g) 6 units/case (2<sup>nd</sup> ship)

AS02256 **MARRON GLACE CREAM FILLED** 17.6 oz (500g) 6 units/case (2<sup>nd</sup> ship)