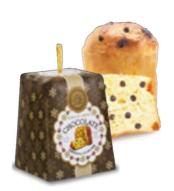

#### **BDMP2105** PANETTONE CHOCOLATE CAKE

Filled with Chocolate cream 1 lb 10.4oz (750g) 6 units/case (2<sup>nd</sup> ship)