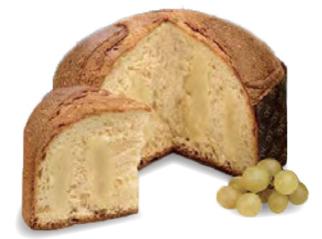

# PAN de'MEDICI

Traditional Florentine Cake

Here comes Christmas and the chill of the December air in Florence is sweetened with the enticing aromas of artisan bakers making de' Medici's Bread, Pan de' Medici. This famous Florentine Christmas cake, baked artisanally, is a plain, naturally yeast-leavened, sweet bread perfumed with vanilla. Many competing stories claim to reveal the origins of Pan de' Medici. Some say a young baker invented the cake to impress his lover; others say the sweet cake was invented by a nun to impress her fellow sisters. Whichever it is, it is certainly a labour of love, as making such Cake is not a quick process.

Pan de' Medici can be toasted for breakfast, eaten with coffee, dipped in vin santo for lunch, enjoyed with prosecco for aperitivo, and served as the closer for dinner, along with amaretto. This rich in butter cake is very versatile and can be used also in savory combination, such as truffle, salmon, foil gras or caviar. Enjoy your own Pan de' Medici this festive season.

**BDMP2101** PAN DE' MEDICI TRADITIONAL FLORENTINE CAKE

> 1 lb 10.4oz (750g) 6 units/case (2<sup>nd</sup> ship)

**BDMP2102 PANDORO HAND WRAPPED CAKE** 

1 lb 10.4oz (750 g) 6 units/case (2<sup>nd</sup> ship)