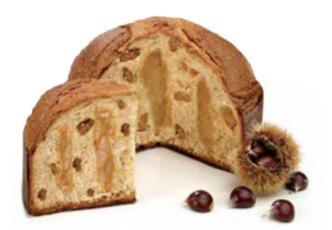

## CREAM FILLED PANETTONE IN BOX

D004056 **SALTED CARAMEL CREAM FILLED CAKE** 1 lb 10.4oz (750g) 6 units/case (2<sup>nd</sup> ship)

AS02256 **MARRON GLACE CREAM FILLED** 17.6 oz (500g) 6 units/case (2<sup>nd</sup> ship)