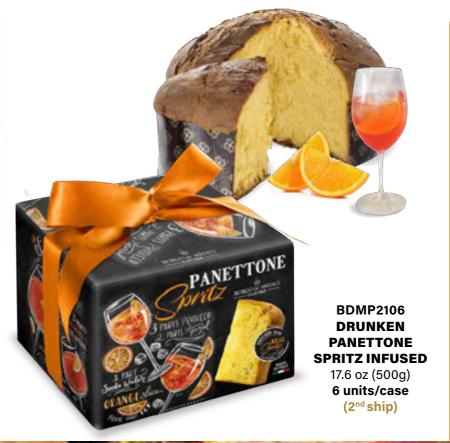

Whether you're a fan of Spritz cocktail or a lover of cake, this gorgeous Spritz Drunken Panettone ticks all the boxes for a tipsy festive treat. A traditional Italian sweet bread loaf that's soft and delicious, panettone is a lovely, lighter alternative to a traditional Christmas cake. Infused with the unique flavour of the most Italian Cocktail, it brings together both traditional and modern flavours to create a wonderfully moist and properly boozy cake that's perfect for sharing with friends and family. Presented in a beautifully giftwrapped box, it would make a lovely gift for any Italian foodie or cocktail lover. Why not try serving with orange sorbet or a vanilla ice cream for a grown-up dessert, or create a fabulously boozy bread-and-butter pudding also for creative aperitif.