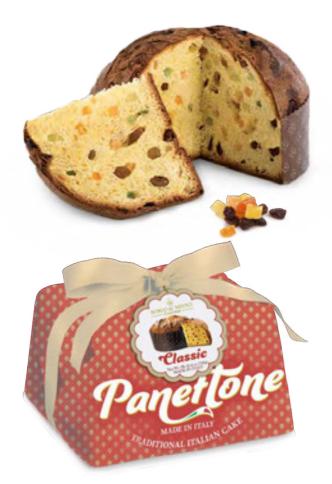

#### BDMP2104 PANETTONE CLASSIC FRUIT CAKE

with Sultana Raisins and candied fruit 1 lb 10.4oz (750 g) 6 units/case (2<sup>nd</sup> ship)