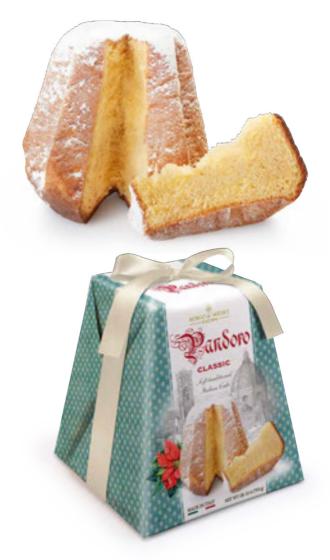

**BDMP2101** PAN DE' MEDICI TRADITIONAL FLORENTINE CAKE

> 1 lb 10.4oz (750g) 6 units/case (2<sup>nd</sup> ship)

**BDMP2102 PANDORO HAND WRAPPED CAKE** 

1 lb 10.4oz (750 g) 6 units/case (2<sup>nd</sup> ship)