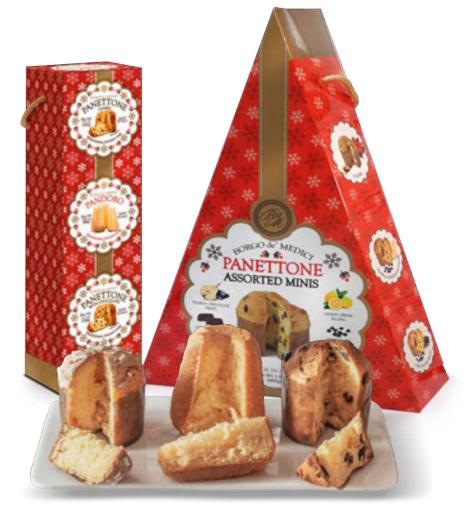

#### MINI PANETTONE & GIFT SETS

BDMP2109
ASSORTMENT OF
2 MINI PANETTONE CAKES
+ PANDORO IN GIFT BOX

9.87 oz 6 units/case (2<sup>nd</sup> ship) AS02259
ASSORTMENT
OF 6 MINI PANETTONE CAKES
IN GIFT BOX

contains 6 different mini panettone 21.1 oz oz (6X100g) 4 units/case (2<sup>nd</sup> ship)