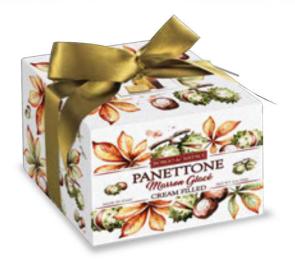

## CREAM FILLED PANETTONE IN BOX

D004056 **SALTED CARAMEL CREAM FILLED CAKE** 1 lb 10.4oz (750g) 6 units/case (2<sup>nd</sup> ship)

AS02256 **MARRON GLACE CREAM FILLED** 17.6 oz (500g) 6 units/case (2<sup>nd</sup> ship)