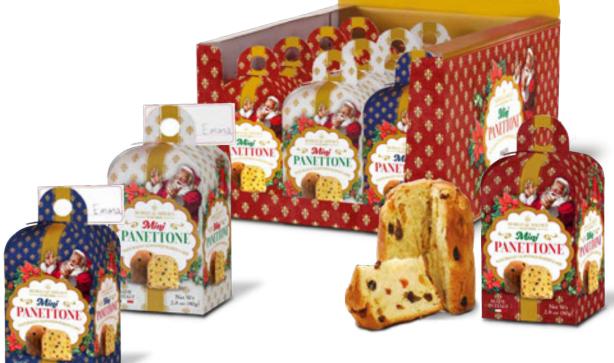

#### BDMP2107 MINI PANETTONE CAKE

in Shelf Ready Tray contains 12 pcs 2.8 oz (80g) 24 units/case (2 shelf trays) (2<sup>nd</sup> ship)

#### MINI PANETTONE & GIFT SETS

BDMP2109
ASSORTMENT OF
2 MINI PANETTONE CAKES
+ PANDORO IN GIFT BOX

9.87 oz 6 units/case (2<sup>nd</sup> ship) AS02259
ASSORTMENT
OF 6 MINI PANETTONE CAKES
IN GIFT BOX

contains 6 different mini panettone 21.1 oz oz (6X100g) 4 units/case (2<sup>nd</sup> ship)