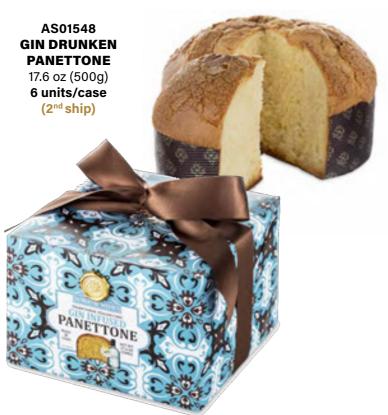

Whether you're a fan of Spritz cocktail or a lover of cake, this gorgeous Spritz Drunken Panettone ticks all the boxes for a tipsy festive treat. A traditional Italian sweet bread loaf that's soft and delicious, panettone is a lovely, lighter alternative to a traditional Christmas cake. Infused with the unique flavour of the most Italian Cocktail, it brings together both traditional and modern flavours to create a wonderfully moist and properly boozy cake that's perfect for sharing with friends and family. Presented in a beautifully giftwrapped box, it would make a lovely gift for any Italian foodie or cocktail lover. Why not try serving with orange sorbet or a vanilla ice cream for a grown-up dessert, or create a fabulously boozy bread-and-butter pudding also for creative aperitif.

Our Gin Infused Panettone has been awarded as INDYBEST as the best panettone in the UK market following the reviews of the newspaper Independent

Monday 11 November 2019

The texture is springy and pillowy soft with just the right level of moistness without being too sticky. It holds its shape well, is easy to slice and tastes subtly of juniper crossed with citrus. Very moreish and it's so light you'll easily need another slice.