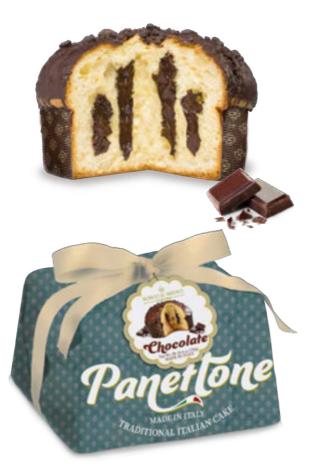

#### **BDMP2105** PANETTONE CHOCOLATE CAKE

Filled with Chocolate cream 1 lb 10.4oz (750g) 6 units/case (2<sup>nd</sup> ship)