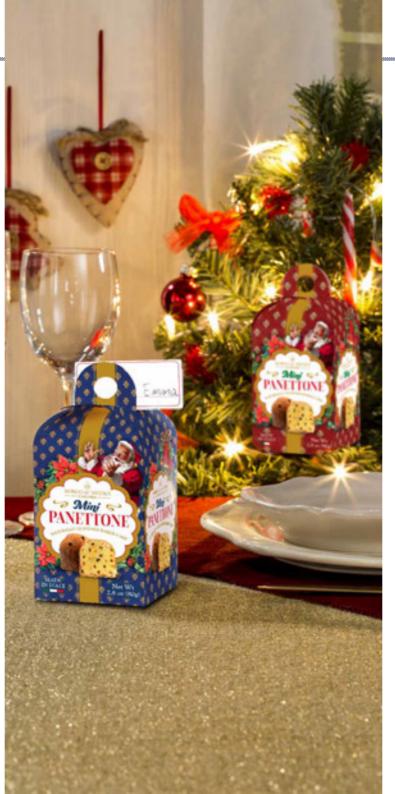

## PLACE HOLDER PANETTONE

You can use as place holder at your Christmas table or hang it on tree!

#### BDMP2107 MINI PANETTONE CAKE

in Shelf Ready Tray contains 12 pcs 2.8 oz (80g) 24 units/case (2 shelf trays) (2<sup>nd</sup> ship)