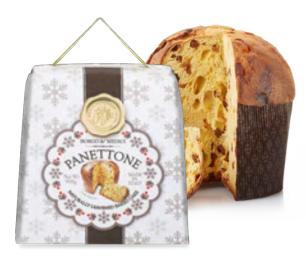

#### BDMP2104 PANETTONE CLASSIC FRUIT CAKE

with Sultana Raisins and candied fruit 1 lb 10.4oz (750 g) 6 units/case (2<sup>nd</sup> ship)