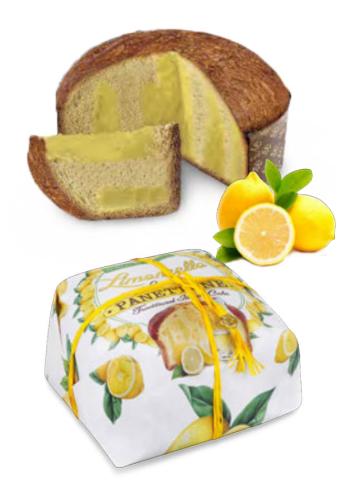

#### D004049 PANETTONE LIMONCELLO CREAM FILLED CAKE

Soft Panettone filled with Limoncello flavored custard 1 lb 10.4oz (750g)

6 units/case (2<sup>nd</sup> ship)