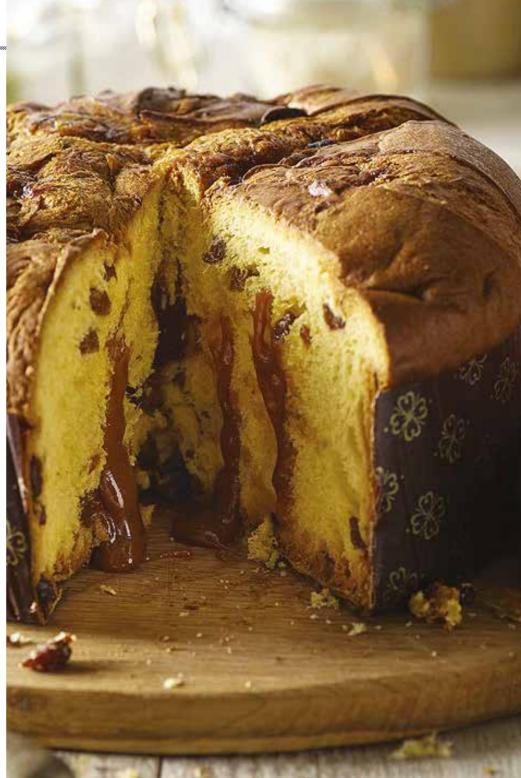

#### HAND-WRAPPED CREAM FILLED PANETTONE

Panettoni of this line are filled with specialty cream made with high quality ingredients.