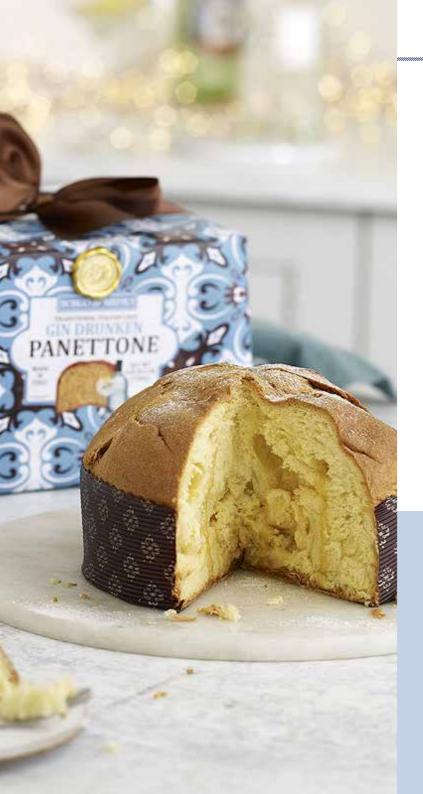

Whether you're a fan of Spritz cocktail or a lover of cake, this gorgeous Spritz Drunken Panettone ticks all the boxes for a tipsy festive treat. A traditional Italian sweet bread loaf that's soft and delicious, panettone is a lovely, lighter alternative to a traditional Christmas cake. Infused with the unique flavour of the most Italian Cocktail, it brings together both traditional and modern flavours to create a wonderfully moist and properly boozy cake that's perfect for sharing with friends and family. Presented in a beautifully giftwrapped box, it would make a lovely gift for any Italian foodie or cocktail lover. Why not try serving with orange sorbet or a vanilla ice cream for a grown-up dessert, or create a fabulously boozy bread-and-butter pudding also for creative aperitif.

Our Gin Infused Panettone has been awarded as INDYBEST as the best panettone in the UK market following the reviews of the newspaper Independent

Monday 11 November 2019

The texture is springy and pillowy soft with just the right level of moistness without being too sticky. It holds its shape well, is easy to slice and tastes subtly of juniper crossed with citrus. Very moreish and it's so light you'll easily need another slice.