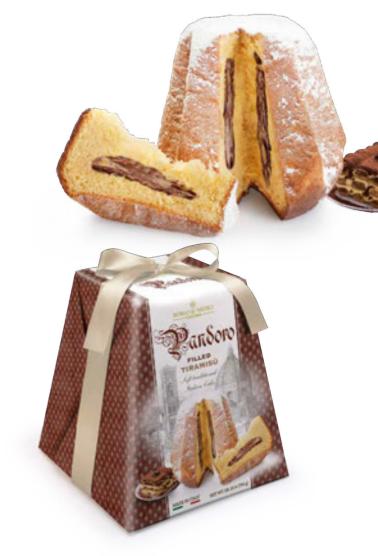

**BDMP2103 PANDORO TIRAMISÙ CREAM FILLED** 1 lb 10.4oz (750 g)

6 units/case (2<sup>nd</sup> ship)