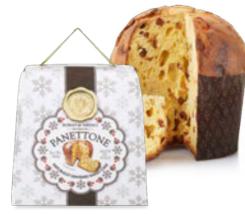

#### BDMP2104 PANETTONE CLASSIC FRUIT CAKE

with Sultana Raisins and candied fruit 1 lb 10.4oz (750 g) 6 units/case (2<sup>nd</sup> ship)